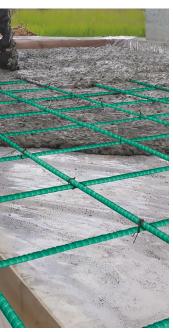

## **Typical concrete applications:**

| Foundation Walls |        | Concrete Walls |          |
|------------------|--------|----------------|----------|
| Driveways        | Patios | Sidewalks      | Footings |