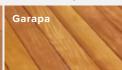

#### Garapa | \$\$

- · High Durability Rating
- · Class B Fire Rating
- · Shades of Yellow to Medium Amber and Bronze
- · Fine Grained with a Moderate Amount of Exotic Striping