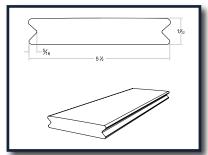

K | MOISTURESHIELD® VANTAGE" IN WALNUT



#### **VANTAGE COLLECTION**

| Cape Cod | Bridle | Earthtone | Walnut |
|----------|--------|-----------|--------|
|          |        |           |        |
|          |        |           |        |

# **Decking**



# Royal Zuri® Decking

# The aura of exotic wood. The easy upkeep of effortless weekends.

Zuri® Premium Decking gives homeowners the look, feel and charm of exotic hardwood with none of its maintenance demands. Which adds up to zero tradeoffs and truly unique exterior design possibilities.

The distinctive inlay design, style and color options add a dramatic visual draw to long runs of diagonal decking. Make an even bigger personal statement by working with one of our designers to create your own detail.

#### **AVAILABLE STYLES**



**GROOVED BOARD** 





SQUARE BOARD



**SQUARE TRIM** 

#### Features & Benefits

- Minimal grain repetition captures the look of exotic hardwood
- · Distinctive inlay design, style and color options
- Resistant to scratches, stains, color fading, slips and moisture
- · No painting, staining or resealing
- Exceptional resistance to UV light and color fading
- 25-year Colorfastness Warranty: Color shifting will not exceed five units on the Hunter color scale



#### **EXOTIC WOODS COLLECTION**

| Weathered Gray