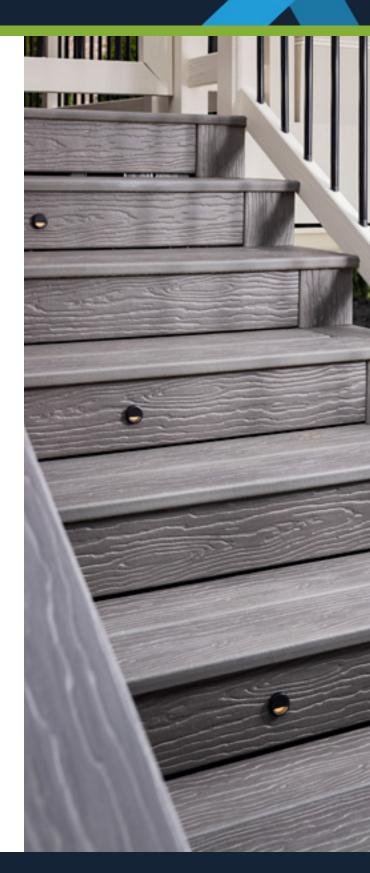

# Accessories

Deck & Rail Lighting

### MoistureShield® Accessories

# Deck & Rail Lighting

Solar Post Caps and a full LED Lighting system are available for use with all MoistureShield Solid Core composite & Compass aluminum railing products. Under-rail LED lighting strips feature an adhesive backing and easily connect with a 50W Bluetooth compatible transformer. Additional LED accessories include post caps, dome lights, flush deck and side/stair lights.

- LED plug-and-play lighting system does not require cutting or splicing of wires
- Under-rail light channel available for certain railing styles
- 2- and 5-way splitters and additional lighting wire available
- Post cap and/or under-rail LED lighting options
- Color matched post caps available for most railing styles
- Solar post caps with down lighting available for dramatic lighting effect