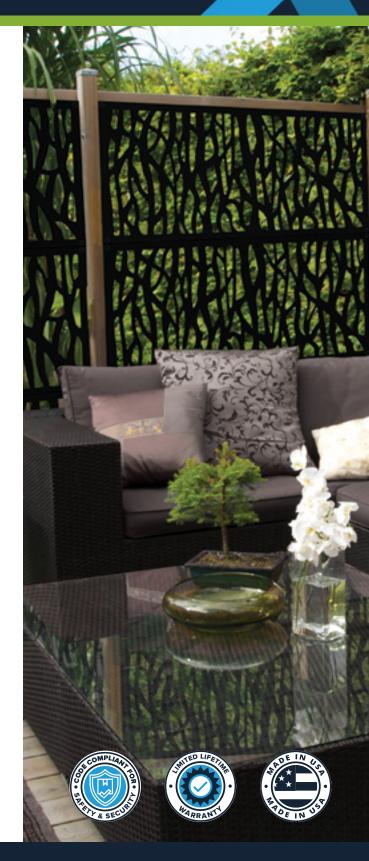

# Accessories

Pergolas & Decorative Screen Panels

# **Aluminum Pergolas & Decorative Screen Panels**

A modern twist on traditional wood pergolas, customizable aluminum pergolas are easy to assemble and create a unique outdoor living space for entertaining, dining, outdoor movies and more. Add privacy, protection, and style by adding decorative screen panels above or on any side of your structure.

### **Benefits**

Easy to assemble and install, the Pergola features a premium matte black powder coat that requires minimal maintenance.

Customize your DIY-friendly pergola by adding a 2' x 4' Decorative Screen Panels to the roof, providing both stylish privacy and shade during sunny days. For additional privacy, an optional Side Wall Kit – featuring a rail that allows four DSPs to easily slide in – can be installed.