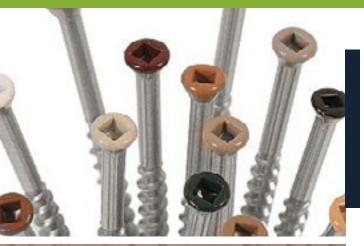

# Accessories

**Fasteners** 

### **Fasteners**

#### Starborn

#### Structural Connectors

Starborn® Structural screws are designed for professional builders who demand higher levels of performance and enhanced usability. They are fully tested and code compliant alternatives to traditional lag screws and through-bolts, with no predrilling required.

#### CAP-TOR® decking screws

CAP-TOR® xd screws are specifically designed to fasten PVC and composite capstock decking with a clean, smooth and uniform finish. They also work equally well in traditional composites. CAP-TOR® xd screws are available in 20 different colors to match all of the leading PVC and composite deck boards on the market.