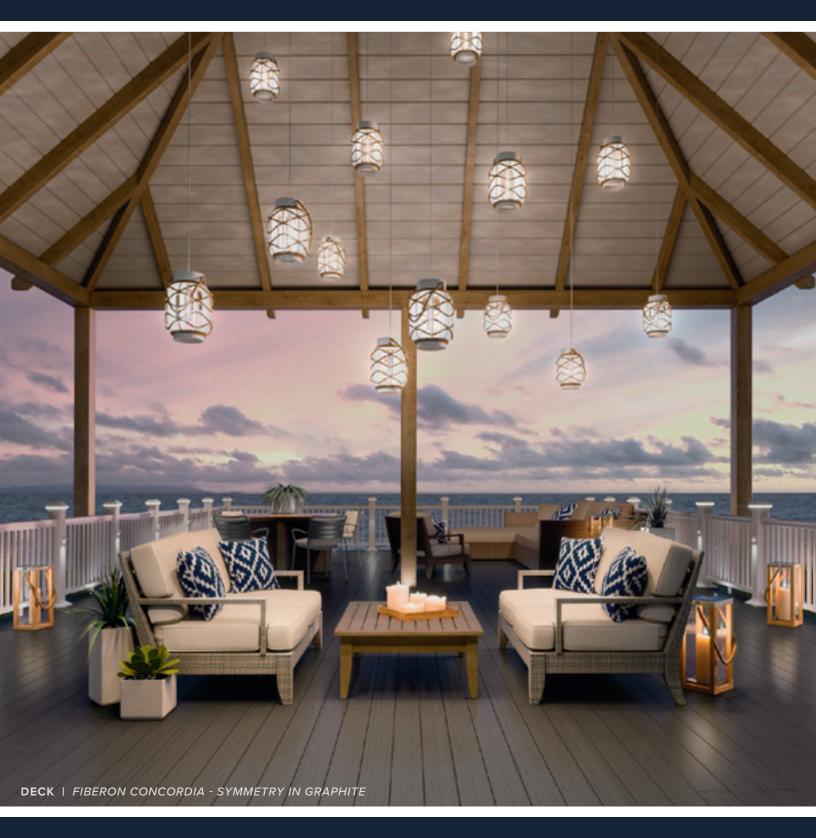

# Fiberon Concordia | \$\$\$

**ASTIR, SYMMETRY, & HORIZON** 

# 12', 16', & 20' Grooved & Square Edge 12' Fascia & Risers

- New! The Astir Collection features a rustic cathedral grain and three fresh, nature-inspired multi-tonal hues.
- The Symmetry Collection features a low-gloss formula and microtexturing to create a wire-brushed finish.
- The Horizon Collection includes a sweeping cathedral grain with dramatic streaking that emulates exotic hardwoods.
- Four-sided PermaTech® cap layer provides superior protection and fade resistance
- Premium PE material includes 94% recycled material.
- The flat-profile bottom provides a sturdy feel, reminiscent of traditional lumber.
- Finished surface on top and bottom is ideal for second-story decks.
- · Reversible boards reduce waste and save time and money.
- Matching fascia and risers available in all colors.