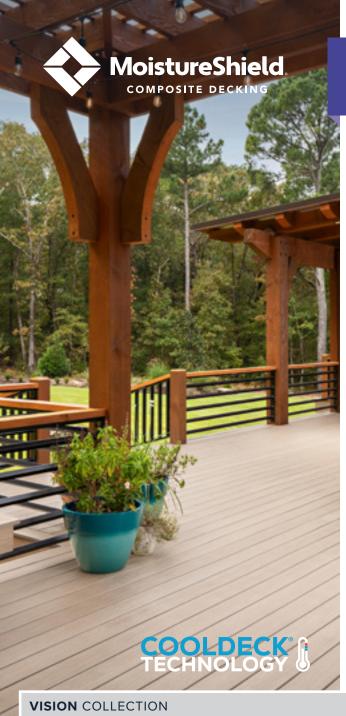

# Decking

Composite Deck Boards

MoistureShield® offers the only wood composite deck board that can be installed in the ground, on the ground and underwater. That's because every MoistureShield® deck board is equipped with a proprietary Solid Core. This innovation creates an impermeable barrier that fights against damage from moisture, rot, insects, and other harmful elements — all day, every day.

# CoolDeck® Technology

MoistureShield® created CoolDeck® Technology to help reduce heat absorption by up to 35%\* so you can stay much cooler under the hot summer sun. Available in Vision® and Meridian™ capped wood composite lines, MoistureShield® is the first company to offer this heat-resistant composite decking innovation that can help you create more comfortable outdoor environments, all season long.

# **Vision**®

**Bold. Refined. Infinite.** 

Extremely durable decking built for bare feet, pet claws, summer heat and sports cleats

- · Offered in solid edge and grooved
- Matte finish
- · High-wood content boards weather like real wood
- 50-year transferable structural warranty
- 50-year stain and fade warranty and available in Marine Grade 2x