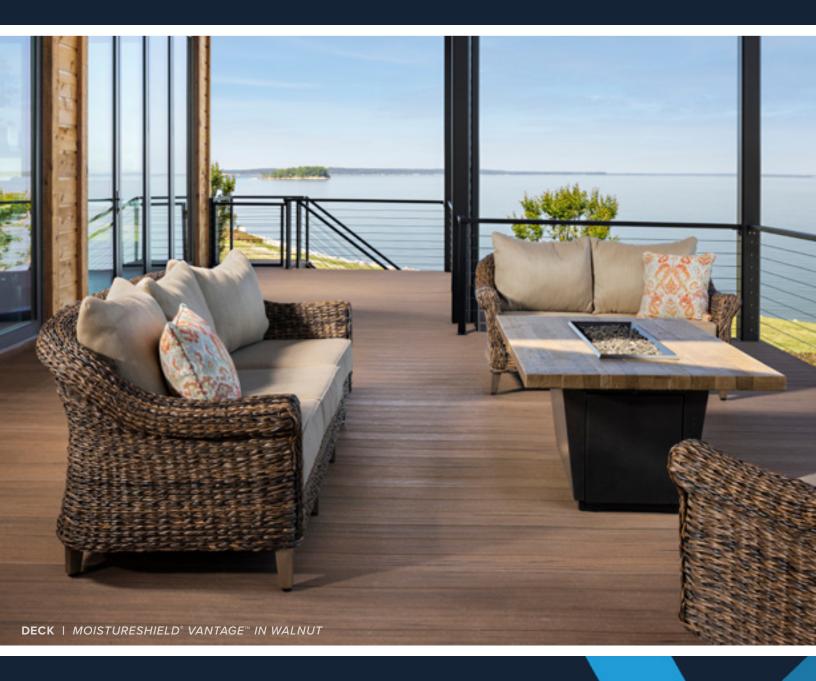

#### Versatile. Durable. Dependable.

Decking gets an upgrade with an uncapped composite decking board that works better than pressure-treated lumber. When it comes to creating custom artisan decks, no material cuts, rips or bends better while still maintaining its integrity. That's because MoistureShield's Solid Core runs through the entire Vantage deck board to ensure protection without a cap. As a result, there's no need for painting, staining and yearly repairs with Vantage boards, a beautiful decking option that's resistant to moisture, rot, and warping.

1" Solid Deck Board
Dimensions | 1" x 5.4"
Lengths | 12', 16', 20'

Fascia Board Dimensions | 0.67" x 11.25" Length | 12' DECK | MOISTURESHIELD® VANTAGE" IN WALNUT