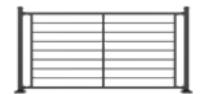

Offering the strength of steel in a traditional and timeless style, Fathom™ Steel Railing is a good choice for both residential and commercial installations. Select from traditional vertical 5/8" square infill or more modern style horizontal infill for a unique look. Available in textured matte black and hammered bronze finishes and with adapters that easily allows a deck board to be added to create a flat, "cocktail rail."

#### **Infill Options**

5/8" Square

Latitudes Round Horizontal Rod