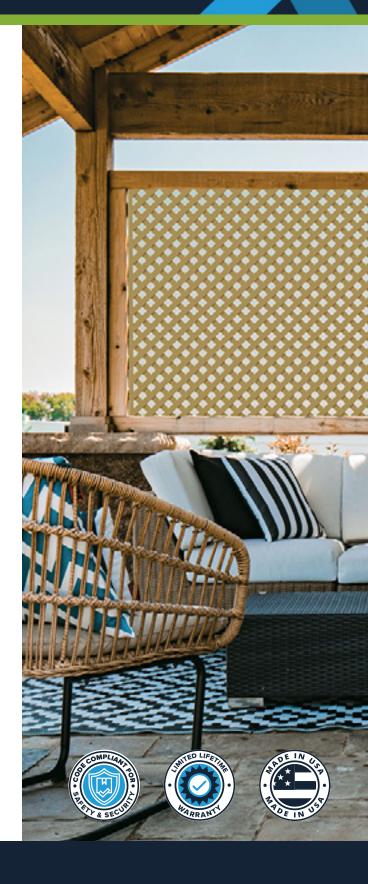

### Outdoor Living from BlueLinx

We have all your outdoor living needs covered.

# Accessories

Pergolas & Decorative Screen Panels

# **Aluminum Pergolas & Decorative Screen Panels**

A modern twist on traditional wood pergolas, customizable aluminum pergolas are easy to assemble and create a unique outdoor living space for entertaining, dining, outdoor movies and more. Add privacy, protection, and style by adding decorative screen panels above or on any side of your structure.

### **Benefits**

Easy to assemble and install, the Pergola features a premium matte black powder coat that requires minimal maintenance.

Customize your DIY-friendly pergola by adding a 2' x 4' Decorative Screen Panels to the roof, providing both stylish privacy and shade during sunny days. For additional privacy, an optional Side Wall Kit – featuring a rail that allows four DSPs to easily slide in – can be installed.

# Accessories

Lattice

### **Plastic Lattice**

Barrette Outdoor Living plastic lattice is perfect for adding unique detailing while providing the necessary privacy you want. Strong and durable, lattice can't be attacked by termites or other wood eating pests and installs quickly and easily. Low-maintenance, lattice panels need no sanding, staining or painting to maintain its classic look. With a variety of colors, styles, and accessories to match, lattice can be the customizable solution you're looking for.