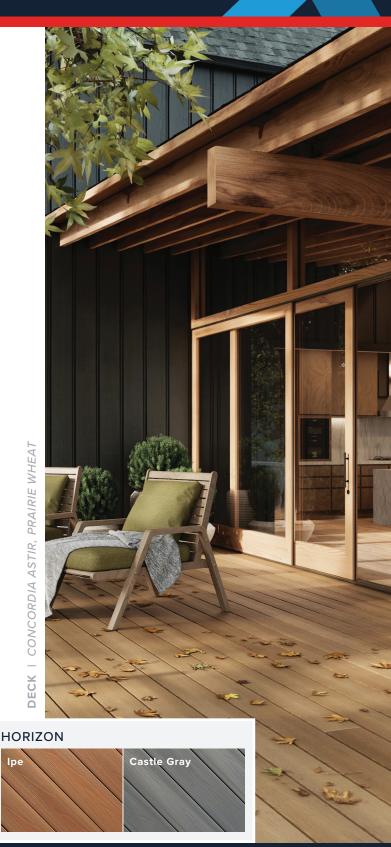

# Fiberon Concordia | \$\$\$

**ASTIR, SYMMETRY, & HORIZON** 

# 12', 16', & 20' Grooved & Square Edge 12' Fascia & Risers

- New! The Astir Collection features a rustic cathedral grain and three fresh, nature-inspired multi-tonal hues.
- The Symmetry Collection features a low-gloss formula and microtexturing to create a wire-brushed finish.
- The Horizon Collection includes a sweeping cathedral grain with dramatic streaking that emulates exotic hardwoods.
- Four-sided PermaTech® cap layer provides superior protection and fade resistance
- Premium PE material includes 94% recycled material.
- The flat-profile bottom provides a sturdy feel, reminiscent of traditional lumber.
- Finished surface on top and bottom is ideal for second-story decks.
- · Reversible boards reduce waste and save time and money.
- Matching fascia and risers available in all colors.