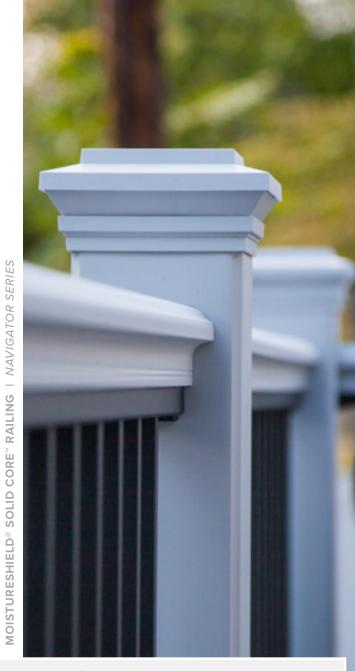

# Railing

MoistureShield® Solid Core® Composite Railing

# MoistureShield<sup>®</sup> Solid Core<sup>™</sup> Composite Railing

High-performance composite railing engineered to deliver 360-degree protection, 365 days a year. Engineered to withstand the elements, resistant to mold and will not rot, splinter, warp, or stain. Finding the right style is easy with these three distinct series.

# Navigator Series | \$\$\$

Premium Navigator Series composite railing offers customization with multiple top rail options and infill styles, including traditional square balusters, black round aluminum balusters and a cable infill option. And with an elegant acrylic satin white finish, you get the look and feel of real wood railing.

- Solid Core<sup>™</sup> composite with acrylic cap stock for superior durability
- · Will not rot, splinter, warp or stain
- · Panels are true to length
- · No squeaks or rattles
- · Concealed brackets offer a clean and polished look
- Single bracket and seamless baluster attachment for easy installation