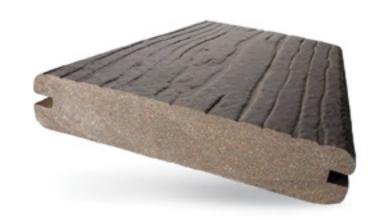

# **Vision**®

**Bold. Refined. Infinite.** 

Extremely durable decking built for bare feet, pet claws, summer heat and sports cleats

- · Offered in solid edge and grooved
- Matte finish
- · High-wood content boards weather like real wood
- 50-year transferable structural warranty
- 50-year stain and fade warranty and available in Marine Grade 2x

7

1" Grooved Edge Deck Board Dimensions | 1" x 5.4" Lengths | 12', 16', 20' 1" Solid Edge Deck Board Dimensions | 1" x 5.4"

Lengths | 12', 16', 20'

Fascia Board
Dimensions | 0.67" x 11.25"
Length | 12'

Cold Brew
with CoolDeck Technology