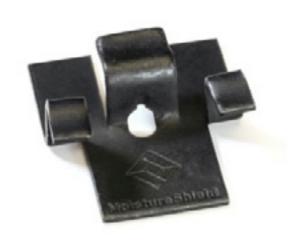

# MoistureShield® Deck Clip

MoistureShield Deck Clips are custom designed to fit securely into the grooved profile of our deck boards for superior holding power. Made in high-strength carbon or stainless steel, they also extend the life of your deck by elevating the boards off the joists, increasing air flow and reducing moisture buildup that can damage substructure.

- · Custom design fits securely
- · Reduces possible moisture buildup
- · Available in high-strength carbon or stainless steel
- · Installs with pneumatic gun or regular drill
- · Compatible with wood frames