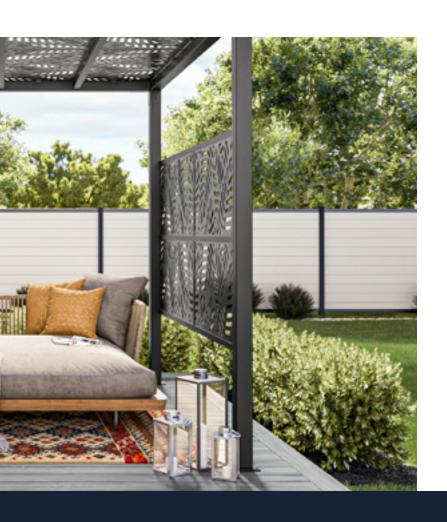

# Accessories

Pergolas & Decorative Screen Panels

# **Aluminum Pergolas & Decorative Screen Panels**

A modern twist on traditional wood pergolas, customizable aluminum pergolas are easy to assemble and create a unique outdoor living space for entertaining, dining, outdoor movies and more. Add privacy, protection, and style by adding decorative screen panels above or on any side of your structure.

### **Benefits**

Easy to assemble and install, the Pergola features a premium matte black powder coat that requires minimal maintenance.

Customize your DIY-friendly pergola by adding a 2' x 4' Decorative Screen Panels to the roof, providing both stylish privacy and shade during sunny days. For additional privacy, an optional Side Wall Kit – featuring a rail that allows four DSPs to easily slide in – can be installed.