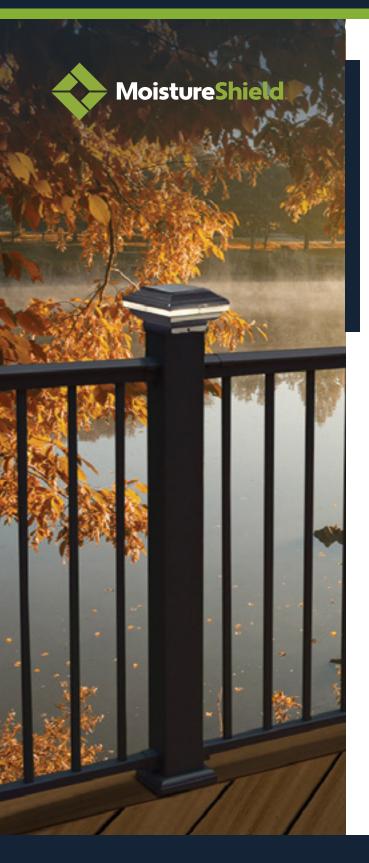

# Accessories

Deck & Rail Lighting

### MoistureShield® Accessories

# Deck & Rail Lighting

Solar Post Caps and a full LED Lighting system are available for use with all MoistureShield Solid Core composite & Compass aluminum railing products. Under-rail LED lighting strips feature an adhesive backing and easily connect with a 50W Bluetooth compatible transformer. Additional LED accessories include post caps, dome lights, flush deck and side/stair lights.

- LED plug-and-play lighting system does not require cutting or splicing of wires
- Under-rail light channel available for certain railing styles
- 2- and 5-way splitters and additional lighting wire available
- Post cap and/or under-rail LED lighting options
- Color matched post caps available for most railing styles
- Solar post caps with down lighting available for dramatic lighting effect