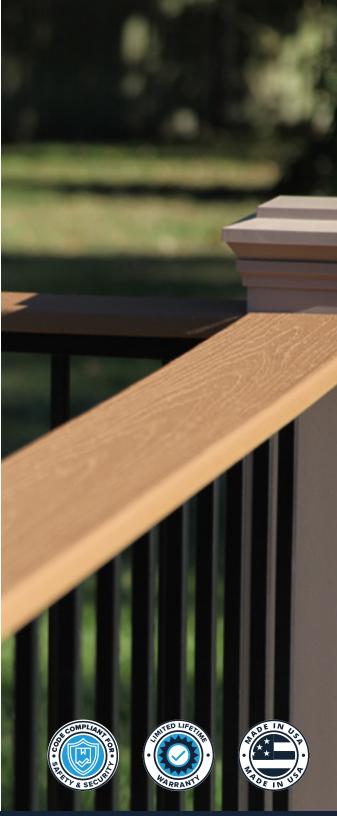

# Railing

MoistureShield® Solid Core® Composite Railing

# MoistureShield<sup>®</sup> Solid Core<sup>™</sup> Composite Railing

High-performance composite railing engineered to deliver 360-degree protection, 365 days a year. Engineered to withstand the elements, resistant to mold and will not rot, splinter, warp, or stain. Finding the right style is easy with these three distinct series.