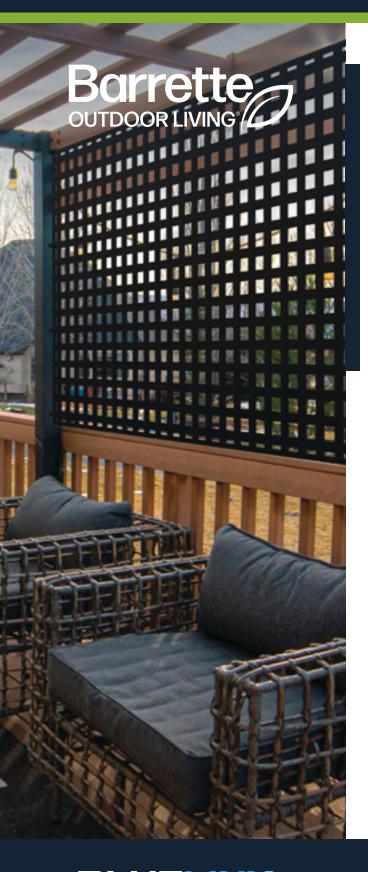

# Accessories

Pergolas & Decorative Screen Panels

# **Aluminum Pergolas & Decorative Screen Panels**

A modern twist on traditional wood pergolas, customizable aluminum pergolas are easy to assemble and create a unique outdoor living space for entertaining, dining, outdoor movies and more. Add privacy, protection, and style by adding decorative screen panels above or on any side of your structure.

### **Benefits**

Easy to assemble and install, the Pergola features a premium matte black powder coat that requires minimal maintenance.

Customize your DIY-friendly pergola by adding a 2' x 4' Decorative Screen Panels to the roof, providing both stylish privacy and shade during sunny days. For additional privacy, an optional Side Wall Kit – featuring a rail that allows four DSPs to easily slide in – can be installed.