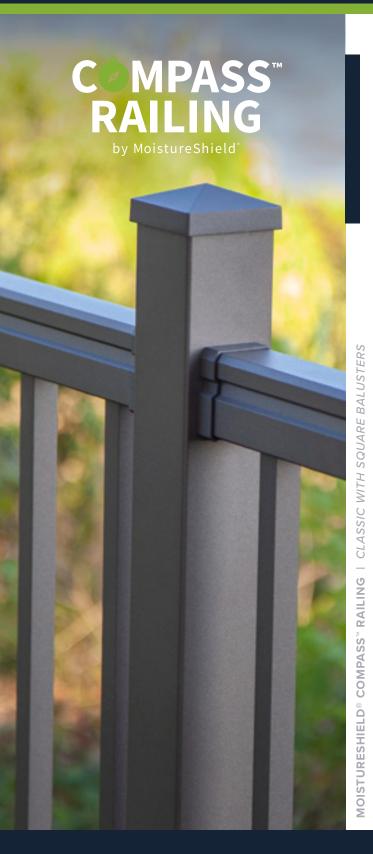

# Railing

MoistureShield® Compass™ Aluminum Railing

# MoistureShield<sup>®</sup> Compass<sup>™</sup> Aluminum Railing

Compass™ aluminum railing system adds a contemporary edge to any deck design, with rustproof construction and modern lines for any outdoor setting.

Featuring ProLock™ strips and a powder coating rated three times the industry standard, Compass™ Series aluminum railing offers secure connections and durability for sophisticated strength.

- Available in 36" and 42" heights
- True to length 6' and 8' pre-assembled Panels
- Strong and durable will not rust
- 3/4" baluster pre-assembled panels are true to length
- Top and bottom rail end caps conceal cuts for a clean and polished look
- ProLock™ strips create a secure screwless connection to 3/4" baluster
- Powder coat rated at more than 3X the industry standard
- Concealed fasteners offer a clean and polished look
- Code compliant for safety and security
- Limited Lifetime Warranty