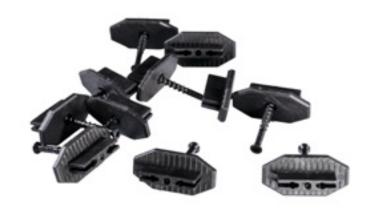

# Aegis Clip™

The Aegis Clips feature teeth that make them ideal hidden deck fasteners for fitting into the grooved edges of composite decking boards, reducing lateral movement for added stability. Made with glass-reinforced plastic for lasting strength and durability, these deck clips use a 90-degree installation process that makes installing and replacing boards easy.

- · Tight fit for added stability
- · Glass-reinforced plastic for durability
- · Pre-inserted screws for easy installation
- Consistent 3/16" spacing between deck boards
- 90-degree installation
- · Works with wood or metal frames