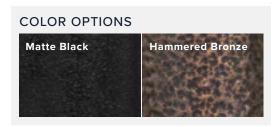

Offering the strength of steel in a traditional and timeless style, Fathom™ Steel Railing is a good choice for both residential and commercial installations. Select from traditional vertical 5/8" square infill or more modern style horizontal infill for a unique look. Available in textured matte black and hammered bronze finishes and with adapters that easily allows a deck board to be added to create a flat, "cocktail rail."