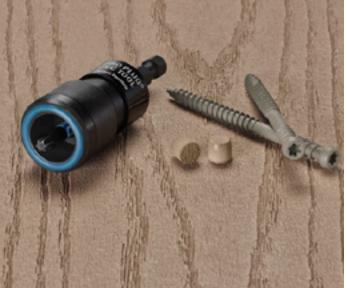

#### Pro-Plug decking plugs

Hidden Fastening Solution for MoistureShield® Elevate™ decking. The system uses our precision Scalloped Deck Template to properly place screws in the thickest section of board.

#### Pro-Plug fascia plugs

Hidden fastening system that securely fastens deck fascia and cladding while also allowing boards to expand and contract freely. Precision cut plugs are made from actual fascia material.