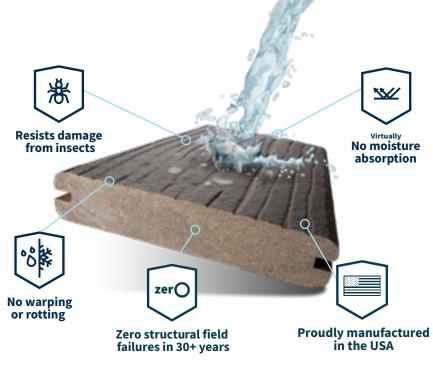

# Decking

Composite Deck Boards

MoistureShield® offers the only wood composite deck board that can be installed in the ground, on the ground and underwater. That's because every MoistureShield® deck board is equipped with a proprietary Solid Core. This innovation creates an impermeable barrier that fights against damage from moisture, rot, insects, and other harmful elements — all day, every day.

# CoolDeck® Technology

MoistureShield® created CoolDeck® Technology to help reduce heat absorption by up to 35%\* so you can stay much cooler under the hot summer sun. Available in Vision® and Meridian™ capped wood composite lines, MoistureShield® is the first company to offer this heat-resistant composite decking innovation that can help you create more comfortable outdoor environments, all season long.

# **Diamond Defense**<sup>™</sup> **Coating**

You choose composite decking to avoid maintenance, like painting and staining. So why settle for products that scratch and chip on impact? With MoistureShield DiamondDefense™ technology, the liquid polymer coated deck boards create the strongest capped wood composite board on the market to help you prevent damage from scratching and impact.

# TruTexture<sup>™</sup> Surface

The proprietary TruTexture™ Surface utilizes advanced techniques to deliver lower pattern repetition, rich color variegation and a realistic wood grain texture in each composite decking board. And with added scratch resistance, you'll spend less time on maintenance and more time enjoying your ultimate backyard sanctuary.

# **Elevate**

Strong, Dynamic, Fundamental.

Get advanced protection and beauty without breaking your budget with Elevate composite decking. MoistureShield's introductory capped wood composite board is shielded with a strong, protective barrier to help prevent damage from impact, corrosion, and weathering in virtually any environment. Additional defense lies in the proprietary Solid Core for zero structural field failures on the ground, in the ground or underwater. Available in a curated selection of classic and premium color options, Elevate capped composite decking allows you to create a stylish, durable outdoor environment simply and affordably.