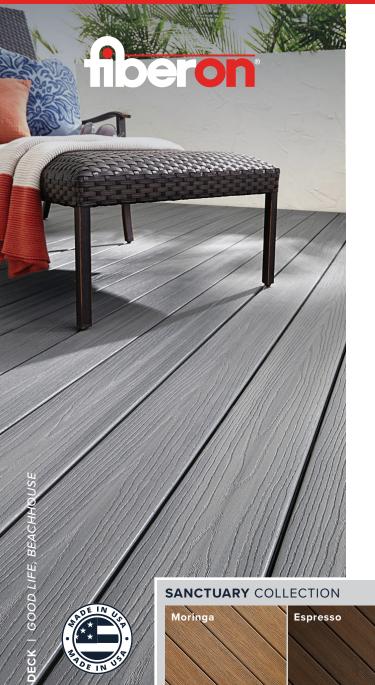

# Decking

Fiberon Composite Decking

# Fiberon Sanctuary | \$\$

12', 16', & 20' Grooved — 16' & 20' Square Edge 12' Fascia & Risers

- Three-sided PermaTech® cap layer provides superior stain & fade resistance.
- The flat-profile bottom provides the sturdy feel ofStrong composite construction resists splintering, rotting, cracking, insects and decay.

Earl Grey

 A Fire-rated version of Sanctuary decking is also available and approved for use in all Wildland Urban Interface (WUI) zones.