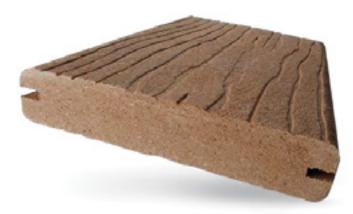

#### Versatile. Durable. Dependable.

Decking gets an upgrade with an uncapped composite decking board that works better than pressure-treated lumber. When it comes to creating custom artisan decks, no material cuts, rips or bends better while still maintaining its integrity. That's because MoistureShield's Solid Core runs through the entire Vantage deck board to ensure protection without a cap. As a result, there's no need for painting, staining and yearly repairs with Vantage boards, a beautiful decking option that's resistant to moisture, rot, and warping.

- · Offered in solid edge and grooved
- · Matte finish
- · 50-year transferable structural warranty
- · High-wood content boards weather like real wood
- Available in Marine Grade 2x

1" Grooved Deck Board
Dimensions | 1" x 5.4"
Lengths | 12', 16', 20'

1" Solid Deck Board
Dimensions | 1" x 5.4"
Lengths | 12', 16', 20'

Fascia Board Dimensions | 0.67" x 11.25" Length | 12' DECK | MOISTURESHIELD® VANTAGE" IN WALNUT