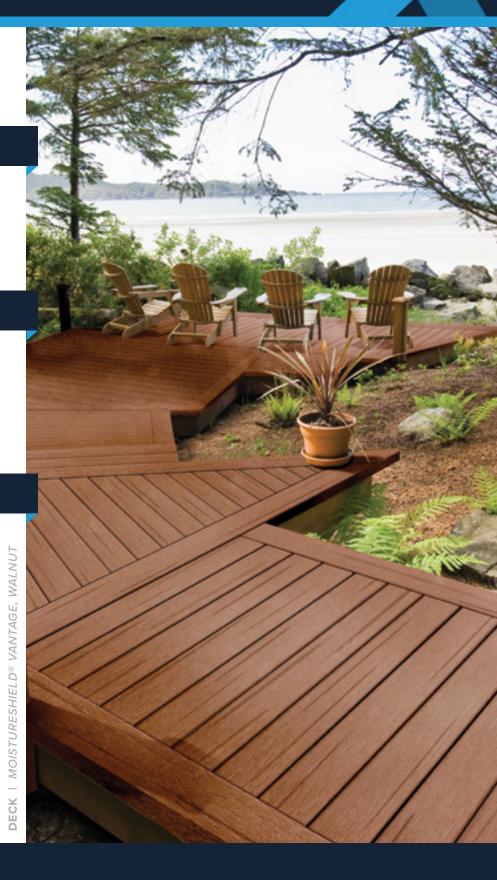

#### Versatile. Durable. Dependable.

Decking gets an upgrade with an uncapped composite decking board that works better than pressure-treated lumber. When it comes to creating custom artisan decks, no material cuts, rips or bends better while still maintaining its integrity. That's because MoistureShield's Solid Core runs through the entire Vantage deck board to ensure protection without a cap. As a result, there's no need for painting, staining and yearly repairs with Vantage boards, a beautiful decking option that's resistant to moisture, rot, and warping.

1" Solid Deck Board
Dimensions | 1" x 5.4"
Lengths | 12', 16', 20'

Fascia Board Dimensions | 0.67" x 11.25" Length | 12' DECK | MOISTURESHIELD® VANTAGE" IN WALNUT