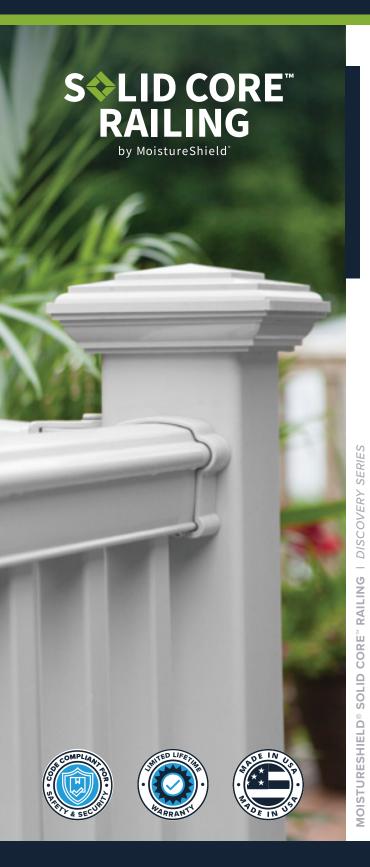

# Railing

MoistureShield® Solid Core® Composite Railing

# MoistureShield<sup>®</sup> Solid Core<sup>™</sup> Composite Railing

High-performance composite railing engineered to deliver 360-degree protection, 365 days a year. Engineered to withstand the elements, resistant to mold and will not rot, splinter, warp, or stain. Finding the right style is easy with these three distinct series.

# Discovery Series | \$

Discovery Series composite railing offers a traditional breadloaf profile with a smooth glossy finish. Add the optional deck board adapter to create a flat cocktail rail for added style and convenience. Featuring concealed fasteners, two infill style options, and offered as a complete kit including top and bottom rails, infill, and brackets — everything you need between the posts for a clean, finished look.

- Solid Core<sup>™</sup> composite with PVC cap stock provides durability with the look of real wood
- · Will not rot, splinter, warp or stain
- · No squeaks or rattles
- Concealed fasteners offer a clean and polished look