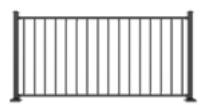

Offering the strength of steel in a traditional and timeless style, Fathom™ Steel Railing is a good choice for both residential and commercial installations. Select from traditional vertical 5/8" square infill or more modern style horizontal infill for a unique look. Available in textured matte black and hammered bronze finishes and with adapters that easily allows a deck board to be added to create a flat, "cocktail rail."

#### **Infill Options**

5/8" Square

Latitudes Round Horizontal Rod