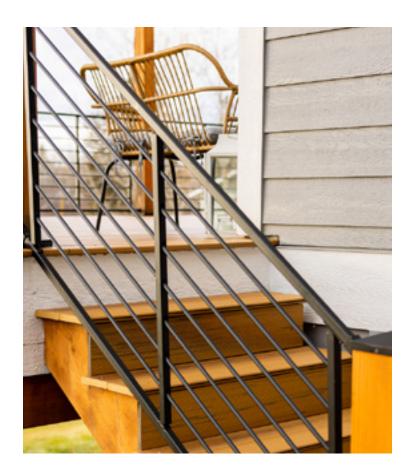

# Railing

MoistureShield® Fathom™ Steel Railing

# MoistureShield® Fathom™ Steel Railing

Steel railing is incredibly durable, making it a tough opponent for unpredictable, windy weather. With a premium powder coating, this steel railing was designed to last and is a stylish complement for deck railing or porch railing. From traditional to modern styles, homeowners can design and create their perfect complimentary steel railing from the several infills are offered.

Offering the strength of steel in a traditional and timeless style, Fathom™ Steel Railing is a good choice for both residential and commercial installations. Select from traditional vertical 5/8" square infill or more modern style horizontal infill for a unique look. Available in textured matte black and hammered bronze finishes and with adapters that easily allows a deck board to be added to create a flat, "cocktail rail."

- Sizes: 10' x 36", 6' x 36", 6' x 42", 8' x 36", 8' x 42"
- Panels with square vertical balusters are factory welded
- Pre-attached brackets on posts make level installation easy and ensure consistent bottom spacing
- Deck top brackets allow for installation of a deck board to create a "cocktail rail"
- Premium powder coating provides maximum durability
- 15 Year Limited Warranty