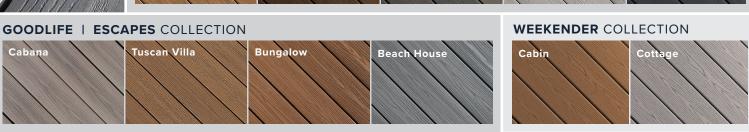

### Fiberon Good Life | \$

**ESCAPES & WEEKENDER** 

12', 16', & 20' Grooved — 20' Square Edge 12' Fascia & Risers

Perfect for hosting neighborhood gatherings, enjoying a summer dinner with your family or relaxing outside after a long week, Good Life offers unbeatable performance and durability for any decking project needs.

- Escapes Collection features multi-tonal colors that resemble exotic hardwoods.
- Weekender Collection features solid colors a traditional stained look.
- · Authentic wood look features distinct grain patterns.
- · Low maintenance and easy to clean.
- · Contains 96% recycled content.