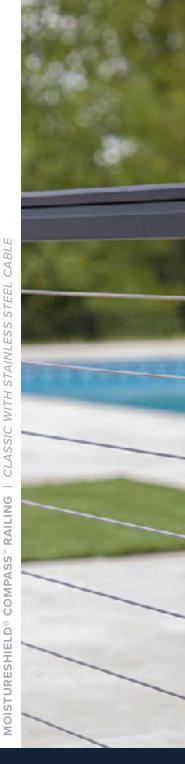

# Railing

MoistureShield® Compass™ Aluminum Railing

# MoistureShield<sup>®</sup> Compass<sup>™</sup> Aluminum Railing

Compass™ aluminum railing system adds a contemporary edge to any deck design, with rustproof construction and modern lines for any outdoor setting.

Featuring ProLock™ strips and a powder coating rated three times the industry standard, Compass™ Series aluminum railing offers secure connections and durability for sophisticated strength.

- Available in 36" and 42" heights
- True to length 6' and 8' pre-assembled Panels
- Strong and durable will not rust
- 3/4" baluster pre-assembled panels are true to length
- Top and bottom rail end caps conceal cuts for a clean and polished look
- ProLock™ strips create a secure screwless connection to 3/4" baluster
- Powder coat rated at more than 3X the industry standard
- Concealed fasteners offer a clean and polished look
- Code compliant for safety and security
- Limited Lifetime Warranty