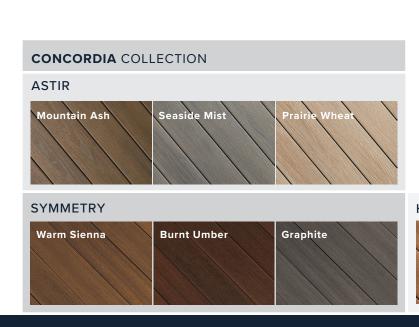

# Fiberon Concordia | \$\$\$

**ASTIR, SYMMETRY, & HORIZON** 

# 12', 16', & 20' Grooved & Square Edge 12' Fascia & Risers

- New! The Astir Collection features a rustic cathedral grain and three fresh, nature-inspired multi-tonal hues.
- The Symmetry Collection features a low-gloss formula and microtexturing to create a wire-brushed finish.
- The Horizon Collection includes a sweeping cathedral grain with dramatic streaking that emulates exotic hardwoods.
- Four-sided PermaTech® cap layer provides superior protection and fade resistance
- Premium PE material includes 94% recycled material.
- The flat-profile bottom provides a sturdy feel, reminiscent of traditional lumber.
- Finished surface on top and bottom is ideal for second-story decks.
- · Reversible boards reduce waste and save time and money.
- Matching fascia and risers available in all colors.