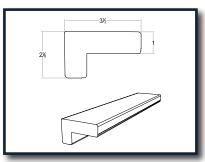

7

1" Grooved Edge Deck Board Dimensions | 1" x 5.4" Lengths | 12', 16', 20' 1" Solid Edge Deck Board Dimensions | 1" x 5.4"

Lengths | 12', 16', 20'

Fascia Board
Dimensions | 0.67" x 11.25"
Length | 12'

Cold Brew
with CoolDeck Technology