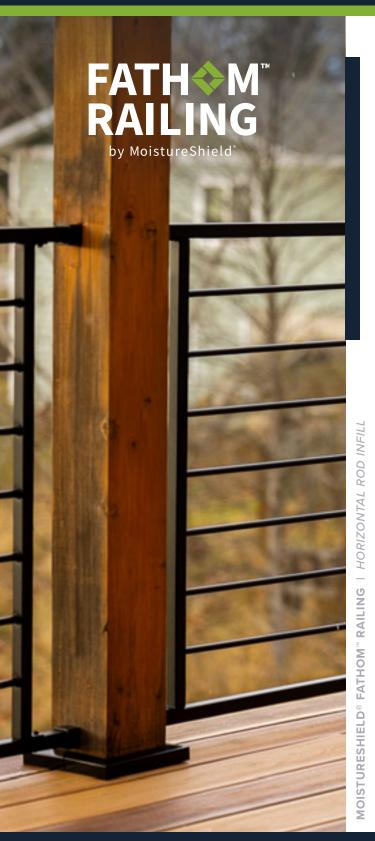

# Railing

MoistureShield® Fathom™ Steel Railing

# MoistureShield® Fathom™ Steel Railing

Steel railing is incredibly durable, making it a tough opponent for unpredictable, windy weather. With a premium powder coating, this steel railing was designed to last and is a stylish complement for deck railing or porch railing. From traditional to modern styles, homeowners can design and create their perfect complimentary steel railing from the several infills are offered.

Offering the strength of steel in a traditional and timeless style, Fathom™ Steel Railing is a good choice for both residential and commercial installations. Select from traditional vertical 5/8" square infill or more modern style horizontal infill for a unique look. Available in textured matte black and hammered bronze finishes and with adapters that easily allows a deck board to be added to create a flat, "cocktail rail."

#### **Infill Options**

5/8" Square

Latitudes Round Horizontal Rod