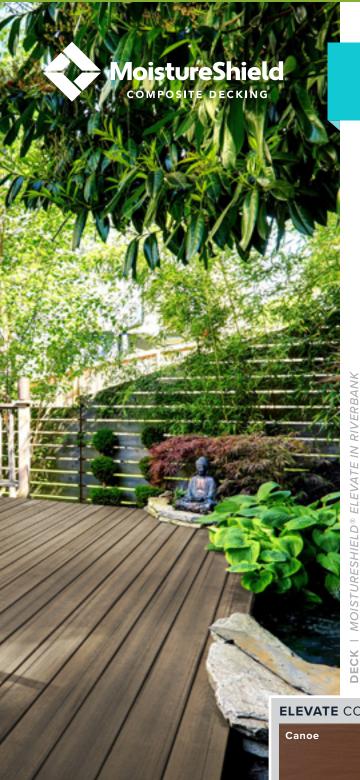

# **Elevate**

Strong, Dynamic, Fundamental.

Get advanced protection and beauty without breaking your budget with Elevate composite decking. MoistureShield's introductory capped wood composite board is shielded with a strong, protective barrier to help prevent damage from impact, corrosion, and weathering in virtually any environment. Additional defense lies in the proprietary Solid Core for zero structural field failures on the ground, in the ground or underwater. Available in a curated selection of classic and premium color options, Elevate capped composite decking allows you to create a stylish, durable outdoor environment simply and affordably.

#### **ELEVATE COLLECTION**

| Canoe | Lake Fog | Riverbank | Alpine Gray |
|-------|----------|-----------|-------------|
|       |          |           |             |
|       |          |           |             |