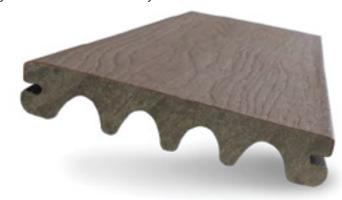

# **Elevate**

Strong, Dynamic, Fundamental.

Get advanced protection and beauty without breaking your budget with Elevate composite decking. MoistureShield's introductory capped wood composite board is shielded with a strong, protective barrier to help prevent damage from impact, corrosion, and weathering in virtually any environment. Additional defense lies in the proprietary Solid Core for zero structural field failures on the ground, in the ground or underwater. Available in a curated selection of classic and premium color options, Elevate capped composite decking allows you to create a stylish, durable outdoor environment simply and affordably.

- · Available in premium colors with variegation for added texture and depth
- · Offered in solid edge and grooved
- · 50-year transferable structural warranty
- · 30-year fade and stain warranty

1" Grooved Edge Deck Board Dimensions | 1" x 5.4" Lengths | 12', 16', 20'

1" Solid Edge Deck Board Dimensions | 1" x 5.4" Lengths | 12', 16', 20'

Fascia Board Dimensions | 0.67" x 11.25" Length | 12'