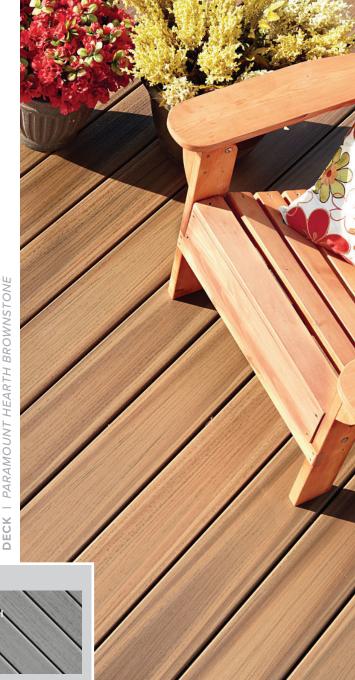

# Decking

Fiberon PVC & Composite Decking

# **Fiberon Decking**

### Make every weekend count.

Fiberon believes that decks are meant to be enjoyed, not maintained. Our composite PE and PVC decking won't warp, rot or splinter, so the look you love today will be there tomorrow. Wood decking simply can't compare.

# **Fiberon PVC Decking**

### Paramount | \$\$

- · Lightweight, easy-to-handle boards.
- · Resists moisture, dents and flames.
- Exceptional slip resistance\* when wet or dry. \*Based on comparative results from independent testing to ASTM F1679.
- Boards won't warp or swell when submerged in water, even after being cut.
- When tested against wood or composite boards, Paramount resisted mold, water absorption and discoloration better than the rest.