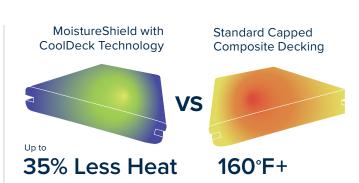

# CoolDeck® Technology

MoistureShield® created CoolDeck® Technology to help reduce heat absorption by up to 35%\* so you can stay much cooler under the hot summer sun. Available in Vision® and Meridian™ capped wood composite lines, MoistureShield® is the first company to offer this heat-resistant composite decking innovation that can help you create more comfortable outdoor environments, all season long.

\*Reduces heat absorption by up to 35% compared to standard capped composites in a similar color. CoolDeck Technology is available in select colors in the Vision and Meridian lines.