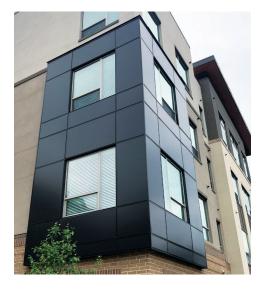

The complete <code>QuickPanel®</code> System addresses every element of exterior design and system delivery - to provide an affordable, lightweight, easy-to-install, elegant, durable, and most importantly, a superior integrated 4mm ACM Rainscreen System. System-wide drainage, circulation, and ventilation are integral to the system's innovative design, to ensure the integrity and longevity of your building.

#### NO FACE FASTENERS

Deliver a smooth, clean, and modern aesthetic without unsightly face fasteners.

#### COLORMATCH™

QuickPanel® Systems are only limited by your imagination, offer a wide-range of standard color options, and can easily accommodate custom colors.