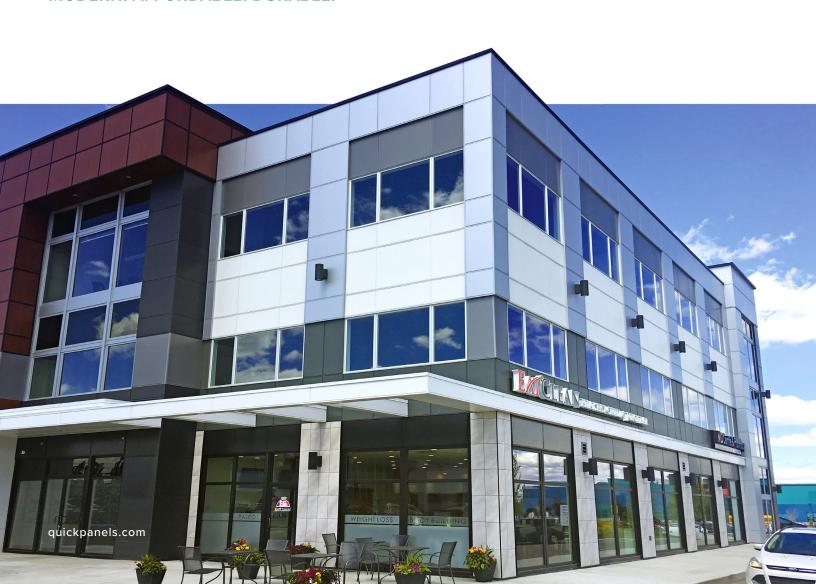

The complete <code>QuickPanel®</code> System addresses every element of exterior design and system delivery - to provide an affordable, lightweight, easy-to-install, elegant, durable, and most importantly, a superior integrated 4mm ACM Rainscreen System. System-wide drainage, circulation, and ventilation are integral to the system's innovative design, to ensure the integrity and longevity of your building.

#### COLORMATCH™

QuickPanel® Systems are only limited by your imagination, offer a wide-range of standard color options, and can easily accommodate custom colors.