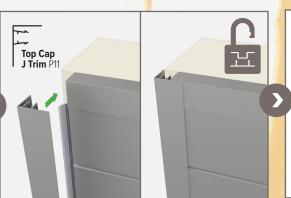

**Non Combustible** 

**STEP 4** Slide clips and screw into wall every 32 inches.

STEP 5

Snap and lock your top caps into place.

YOU'RE DONE! Admire your stunning new wall.