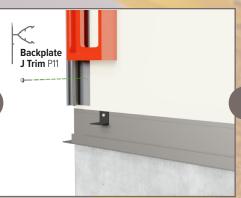

#### **STEP 1**

Level and attach the starter trim to Attach the vertical backplates. the base of the wall.