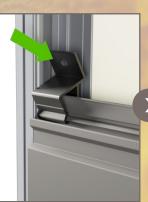

**Non Combustible** 

**STEP 4** Slide clips and screw into wall every 32 inches.

STEP 5

Snap and lock your top caps into place.

YOU'RE DONE! Admire your stunning new wall.