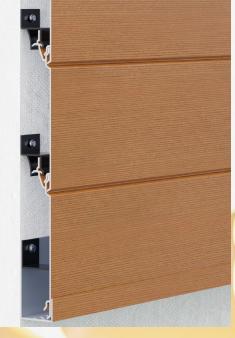

The **FastPlank<sup>™</sup> Clip & Slide<sup>™</sup>** attachment clips quickly secure the planks to the wall every 16 to 32 inches. Our 16' foot planks are durable and lightweight for easy handling, plus our extruded aluminum profiles cut easily (and dust-free!) with a non-ferrous carbide blade.

## Innovative Installation

**FastPlank**<sup>™</sup> Systems incorporates an innovative "Snap & Slide" clip system that streamlines installation, prevents gapping and buckling, and ensures long-term appeal and functionality of the building product.