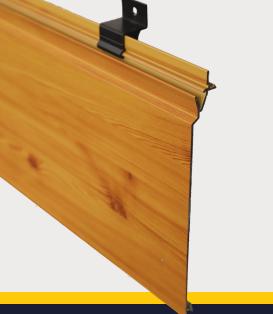

## Aluminum Plank Siding A COMPLETE CONCEALED FASTENER SYSTEM

## The Marketing of Your Home Starts With the Exterior

FastPlank<sup>™</sup> is an inexpensive way to draw attention to your home, make an impression, and demonstrate the quality and care that you put into your projects. New customers will be drawn to your home because of the beauty that you have affordably added to your exterior.
FastPlank<sup>™</sup> is a fully concealed fastener system that creates a rainscreen air cavity to protect your structure from water infiltration and reduce heat transfer.

Our **FastPlank**<sup>™</sup> Clip System incorporates the most up to date building science technology, allowing you to give your customer the very best exterior available, while respecting your construction budget.