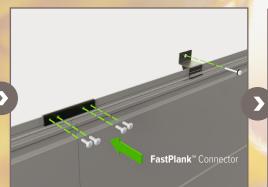

### How To

Elevate your building's aesthetics by following these five easy-to-follow steps:

#### **STEP 1**

Level and attach the starter trim to Attach the vertical backplates. the base of the wall.

#### **STEP 3**

Snap and clip your planks into place.

Contact your local BlueLinx representative to get your project started today

**Non Combustible** 

**STEP 4** Slide clips and screw into wall every 32 inches.

STEP 5

Snap and lock your top caps into place.

YOU'RE DONE! Admire your stunning new wall.