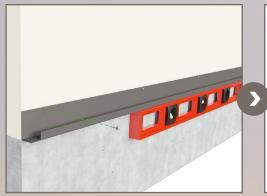

#### **STEP 1**

Level and attach the starter trim to Attach the vertical backplates. the base of the wall.