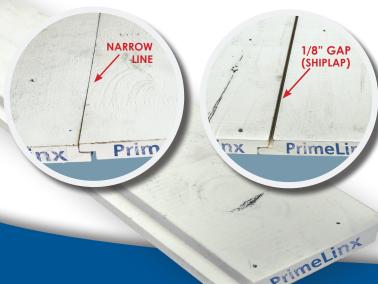

#### TWO DISTINCT LOOKS (REVERSIBLE)

- 1/8" self spacing shiplap
- Authentic narrow line

Value to your business