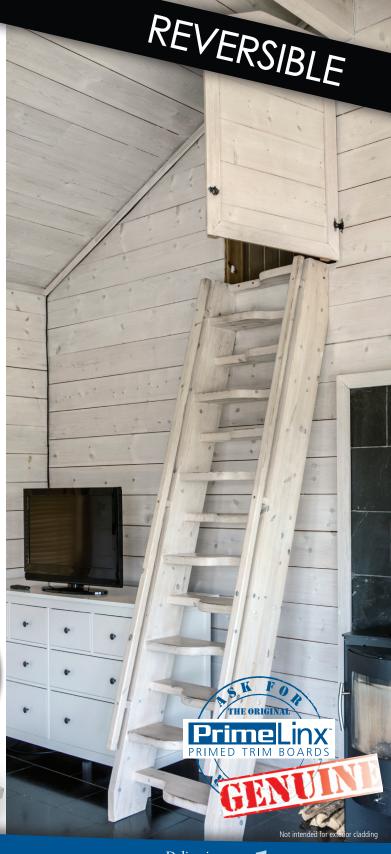

### PrimeLinx VINTAGE SHADOW GAP<sup>TM</sup>

# RECLAIMED LOOK but BETTER

PrimeLinx® Vintage Shadow Gap™ gives you the look of reclaimed wood in two distinct styles

#### HISTORICALLY ACCURATE

#### **RECLAIMED WOOD**

- Reclaimed Look
- Natural Characteristics Splits, knots and resin may become more visible over time.

#### **USE ON WALLS OR CEILINGS**

#### SAFE FOR FAMILIES

- No Lead Paint
- No Harmful Chemicals

#### VINTAGE COLOR APPLIED

- Factory Primed and Ready to Paint

#### TWO DISTINCT LOOKS (REVERSIBLE)

- 1/8" self spacing shiplap
- Authentic narrow line







Value to your business

## PrimeLinx VINTAGE SHADOW GAP<sup>TM</sup>





## TWO DISTINCT LOOKS





|                                                      | Prime Linx°<br>SHADOW GAP° | Other products |
|------------------------------------------------------|----------------------------|----------------|
| Reclaimed Look                                       |                            | ?              |
| Reversible                                           |                            | ?              |
| Self – Spacing for quicker installation              |                            | ?              |
| Primed and ready to paint                            |                            | ?              |
| Industry Leading Finish Technology                   | /