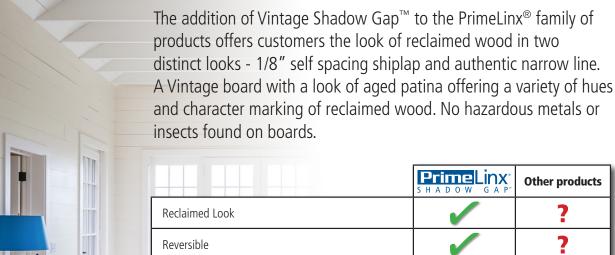

# RECLAIMED LOOK but BETTER

PrimeLinx® Vintage Shadow Gap™ gives you the look of reclaimed wood in two distinct styles

#### TWO DISTINCT LOOKS (REVERSIBLE)

- 1/8" self spacing shiplap
- Authentic narrow line

Value to your business

## TWO DISTINCT LOOKS

|                                                      | Prime Linx°<br>SHADOW GAP° | Other products |
|------------------------------------------------------|----------------------------|----------------|
| Reclaimed Look                                       |                            | ?              |
| Reversible                                           |                            | ?              |
| Self – Spacing for quicker installation              |                            | ?              |
| Primed and ready to paint                            |                            | ?              |
| Industry Leading Finish Technology                   | /                          | X              |
| 100% Radiata Pine                                    |                            | ?              |
| Suitable for multiple applications                   |                            | X              |
| Moisture Resistant                                   |                            | ?              |
| Strength and hold-ability for heavy objects          |                            | ?              |
| Manufactured to BlueLinx North American standards    |                            | X              |
| Every shipment is inspected for quality              |                            | X              |
| End stamped with your guarantee of PrimeLinx quality |                            | X              |
| Grown and harvested from sustainable tree farms      |                            | ?              |