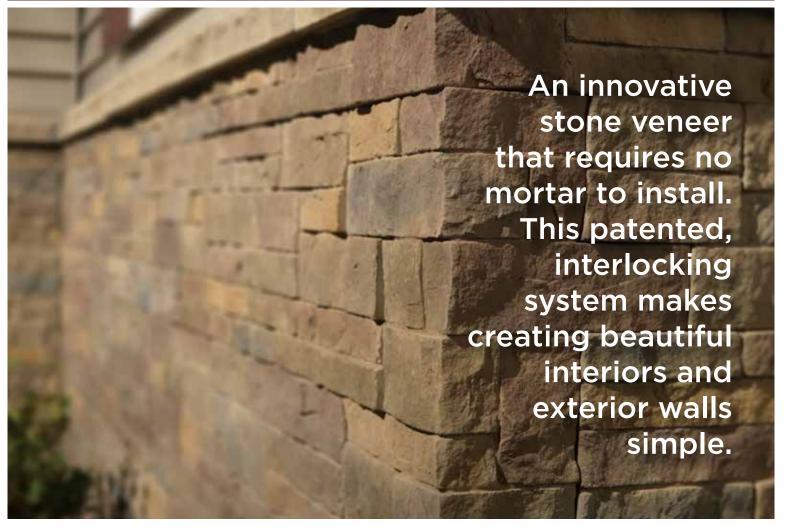

l Vent Styles

#### **FASCIA**

Fascia is the perfect low-maintenance finishing touch.

- Choose 4", 6", 8" or 10" styles
- Smooth ribbed
- 6" Embossed Hem Fascia Cap

#### **ACCESSORIES**

Designed for durability and easy installation, our aluminum accessories are available in a variety of colors to match or complement Georgia-Pacific Vinyl Siding.

- J-Channel
- F-Channel
- Drip Edge
- Starter Strip

#### TRIM COIL

Trim Coil cuts clean, bends sharp, and lays flat. We offer PVC, Smooth Painted and Durapro in a variety of widths to suit any application.

 Available in hundreds of colors matching Georgia-Pacific Vinyl Siding and competitor colors



Ply Gem aluminum products have been evaluated by a third party and are GreenCircle certified to contain a minimum of 67% recycled content.









#### DURATA MORTARLESS STONE

- No mortar needed
- Interlocking panel system, designed to minimize panel joints
- Two color options, with two coordinating accessory colors
- Formed directly from nature, creating an authentic ledgestone

## Sculpted by nature. Crafted by hand.

Ply Gem Stone adds natural beauty inside and outside a home. Molded from stones handpicked for their shape, size, texture and color, they're cast in molds containing an average of 100 sq. ft. of non-repeating shapes and colors. Liquid tints are absorbed into the stone to produce lasting color that resists fading. The result is a greater variety of individual stones with a more authentic appearance.

In addition to an extensive choice of profiles and colors, we offer a complete line of accessories in five coordi