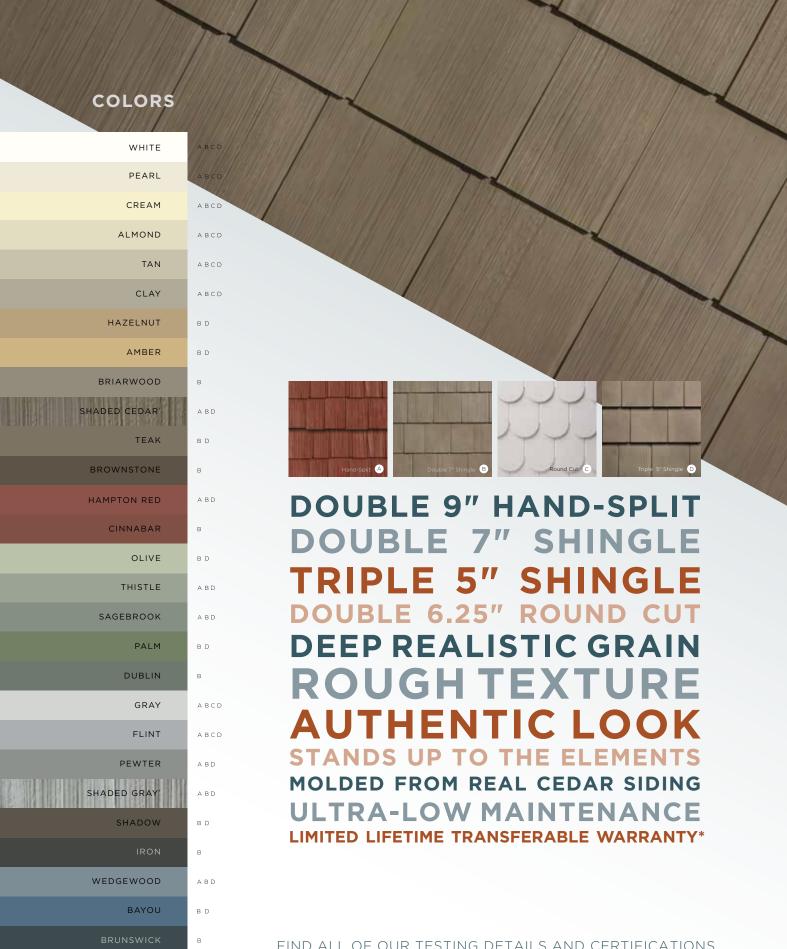

#### AUTHENTIC LOOK WITHOUT COMPROMISE.

HAND-SPLIT, SHINGLE, & ROUNDCUT SIDING.

Deep grains and rough textures you can see from the curb, moulded from real cedar siding make Cedar Spectrum™ the perfect choice for homeowners looking for rustic, authentic craftsmanship that lasts.