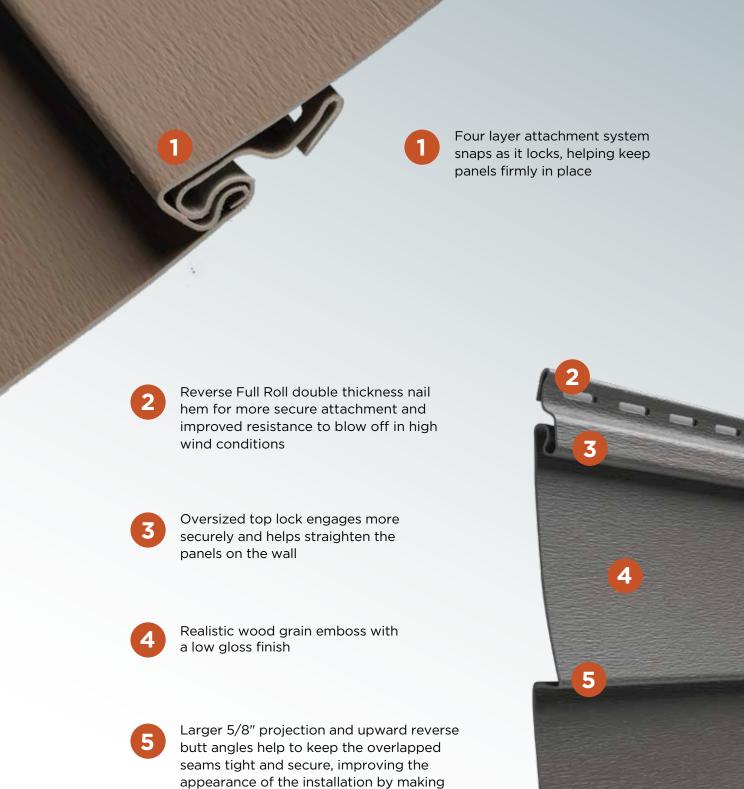

seams less noticeable

Double thickness bottom lock provides greater strength and reinforcement at a critical point in the locking system