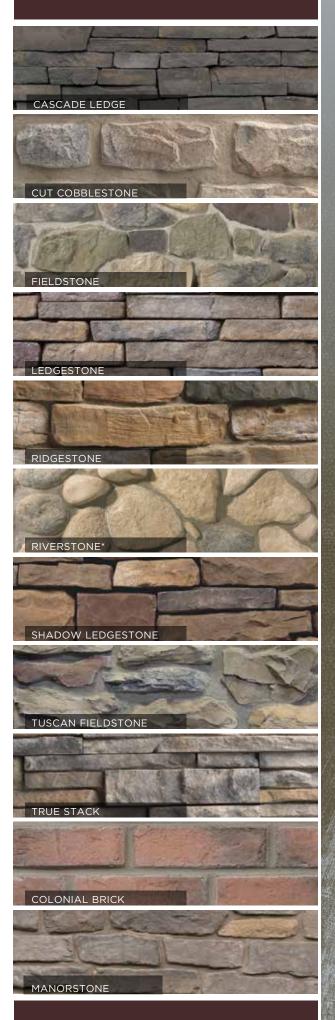

Crafted by hand.

Ply Gem Stone adds natural beauty inside and outside a home. Molded from stones handpicked for their shape, size, texture and color, they're cast in molds containing an average of 100 sq. ft. of non-repeating shapes and colors. Liquid tints are absorbed into the stone to produce lasting color that resists fading. The result is a greater variety of individual stones with a more authentic appearance.

In addition to an extensive choice of profiles and colors, we offer a complete line of accessories in five coordinating colors to complete your project.

- Authentic looks created from natural stone molds
- Greater variety of non-repeating shapes and sizes
- Hand-colored by skilled artisans to replicate nature's hues
- Complete accessories line in 5 colors
- 50 year warranty



<sup>\*</sup> Special Order Only - 4 to 6 Weeks Delivery



There's more to BlueLinx and Ply Gem than just great products. From the plants and warehouses, to the local lumberyard that delivers your products to the job site, we all understand that every purchase makes a big difference to the people and businesses that call it home. Wherever it is you call home, you'll find us living, working and delivering enduring style to your community.







www.bluelinxco.com

BlueLinx Corporation 4300 Wildwood Parkway Atlanta, Georgia 30339 1-888-502-BLUE GP, GEORGIA-PACIFIC and the GEORGIA-PACIFIC logo are owned by or licensed to Georgia-Pacific Wood Products LLC and are used under license. Georgia-Pacific Wood Products LLC does not manufacture, distribute or warrant the products described in this