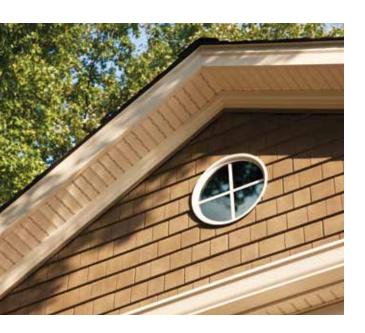

## VINYL SOFFIT & FASCIA

#### ATTRACTIVE. AND VERSATILE. LOW-MAINTENANCE.

- Perfect for use with brick, wood, vinyl or fiber cement siding
- Ideal for overhangs, porch ceilings and hard-to-maintain exterior overhead applications
- Wide variety of colors match or complement Georgia-Pacific® Vinyl Siding
- Soffit available in solid and vented panels for ventilation
- · Wood grain or pebble finish
- Never needs scraping, painting or staining
- Wash with a regular garden hose to keep it looking good