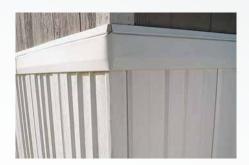

## VINYL SOFFIT & FASCIA

#### ATTRACTIVE. AND VERSATILE. LOW-MAINTENANCE.

- Perfect for use with brick, wood, vinyl or fiber cement siding
- Ideal for overhangs, porch ceilings and hard-to-maintain exterior overhead applications
- Wide variety of colors match or complement Georgia-Pacific® Vinyl Siding
- Soffit available in solid and vented panels for ventilation
- · Wood grain or pebble finish
- Never needs scraping, painting or staining
- Wash with a regular garden hose to keep it looking good

#### **FASCIA**

Maintenance and painting on fascia boards can be virtually eliminated with Georgia-Pacific Vinyl fascia. Available in 9 standard colors to match or complement your Georgia-Pacific Vinyl Siding.