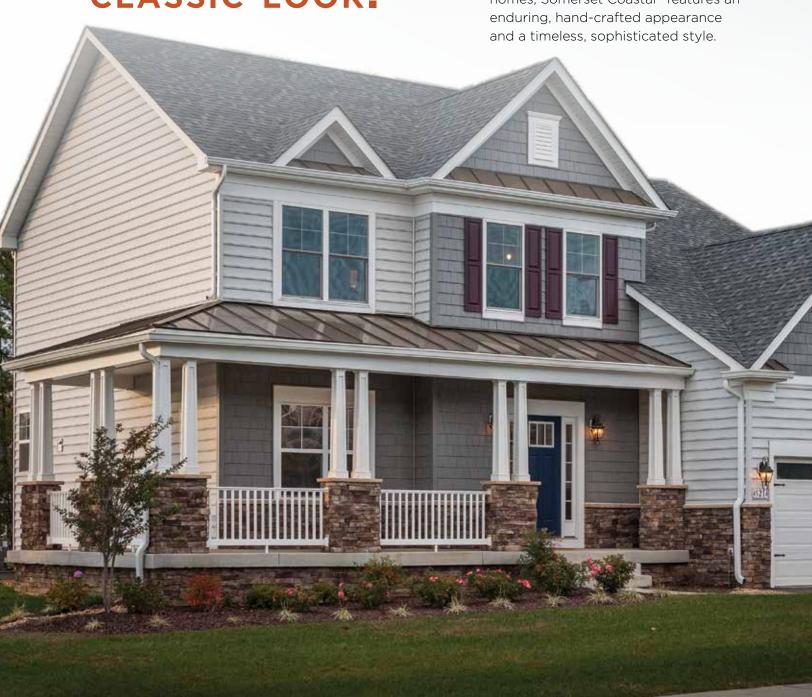

# SOMERSET COASTAL®

AN ENDURING AND CLASSIC LOOK.

With a smooth, brushed finish that captures the look of southern coastal homes, Somerset Coastal® features an enduring, hand-crafted appearance and a timeless, sophisticated style.