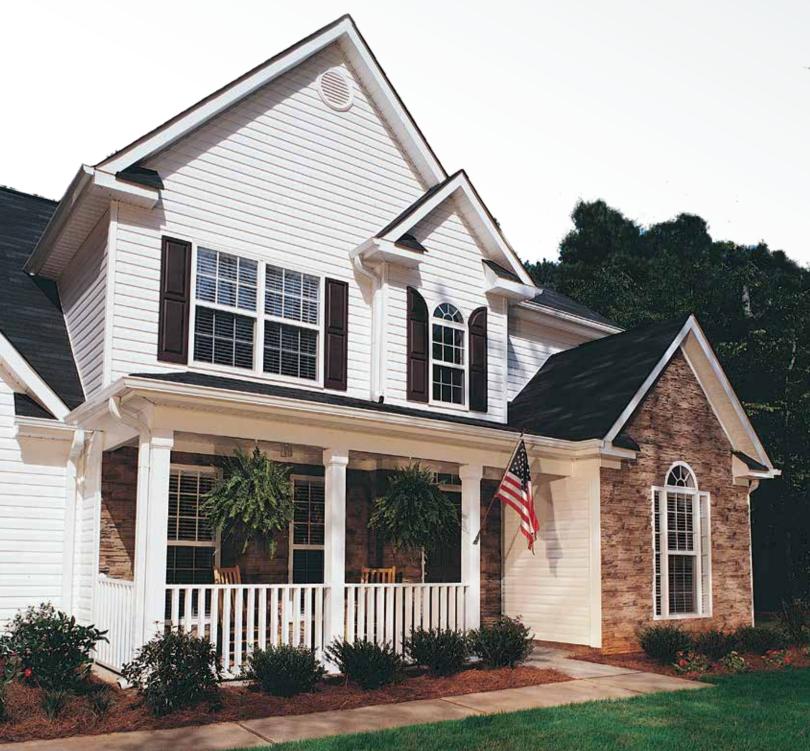

## FOREST RIDGE®

THE CLASSIC LOOK OF TRADITIONAL SIDING.

A value that withstands the test of time—and with timeless beauty to match—Forest Ridge® offers the classic look of traditional siding without the expensive maintenance of real wood.