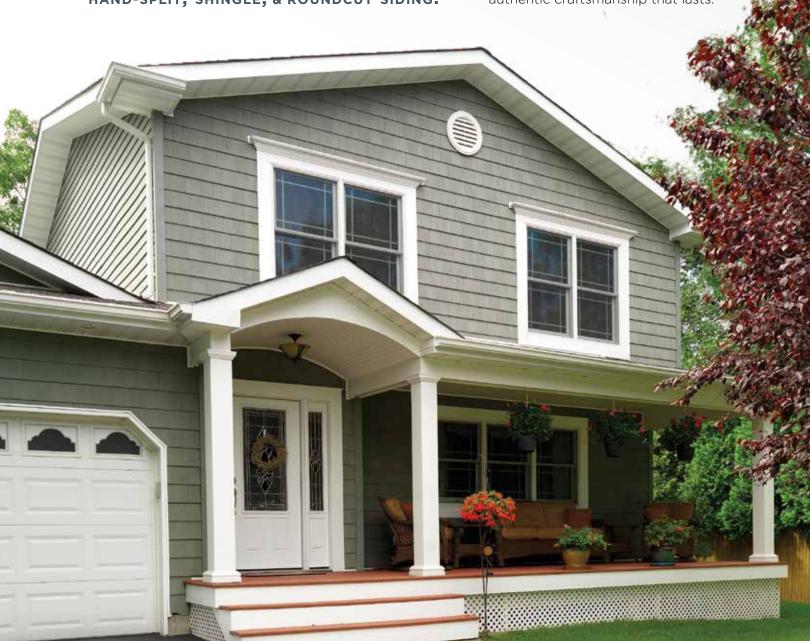

# CEDAR SPECTRUM<sup>TM</sup>

#### AUTHENTIC LOOK WITHOUT COMPROMISE.

HAND-SPLIT, SHINGLE, & ROUNDCUT SIDING.

Deep grains and rough textures you can see from the curb, moulded from real cedar siding make Cedar Spectrum™ the perfect choice for homeowners looking for rustic, authentic craftsmanship that lasts.