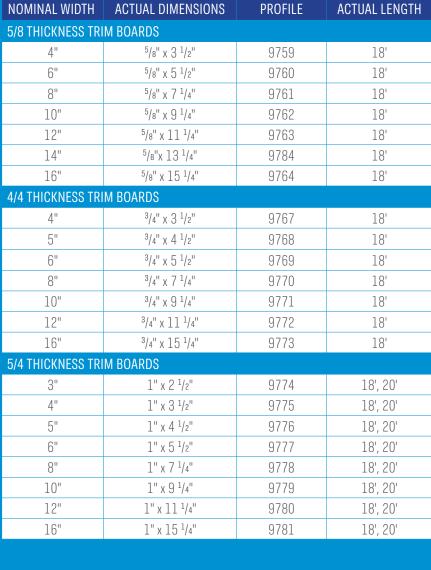

## Features and benefits:

- Square edge for seamless install
- True 90 degree corners
- Reversible (smooth/smooth and woodgrain/smooth)
- Millable, free foam product
- 100% cellular PVC
- Limited lifetime warranty