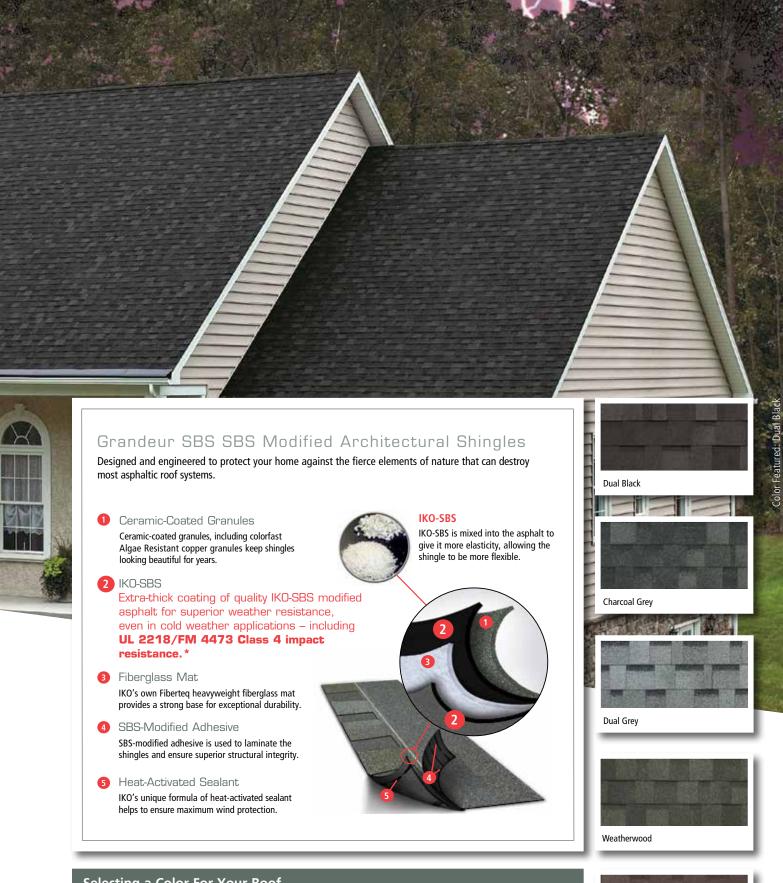

Grandeur SBS shingles are completely coated with our unique IKO-SBS modified asphalt, to impart superior impact resistance and handling characteristics, even in cold-weather applications.

Given all this, plus their tensile strength, tear-resistance and superior appearance, it's no wonder Grandeur SBS shingles are looking so good in a class of their own.

#### **Selecting a Color For Your Roof**

To ensure complete satisfaction, please make your final color selection from several full size shingles and view a sample of the product installed on a home. Be sure to look at the color samples of all materials in natural sunlight, at different times of day to ensure that your color choices are complementary. Colors shown in printed materials may not be accurate, and color chips do not reflect the dramatic color blends of the full shingle.