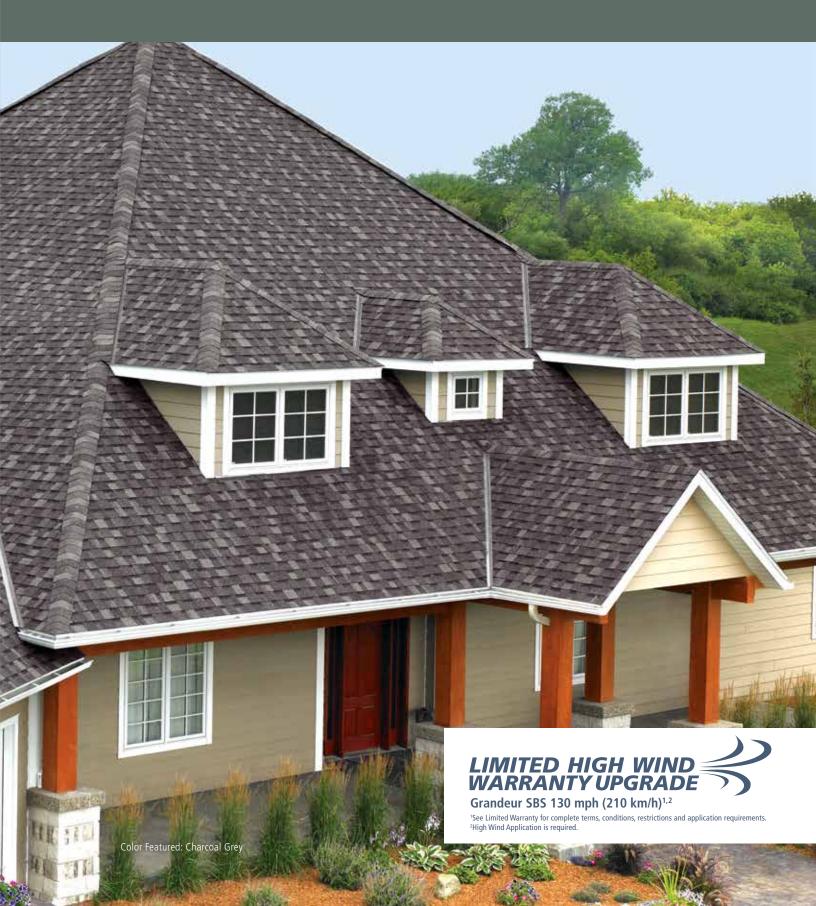

IKO's Grandeur SBS shingles are designed to withstand Mother Nature's forces with their superior impact resistance.

Engineered to last and built to perform, providing superior resistance against thermal cycling and high winds. Grandeur SBS shingles offer the added protection of algae resistant granules to keep the roof looking beautiful, even in regions of heavy rainfall and high humidity.

Grandeur SBS shingles are completely coated with our unique IKO-SBS modified asphalt, to impart superior impact resistance and handling characteristics, even in cold-weather applications.

Given all this, plus their tensile strength, tear-resistance and superior appearance, it's no wonder Grandeur SBS shingles are looking so good in a class of their own.