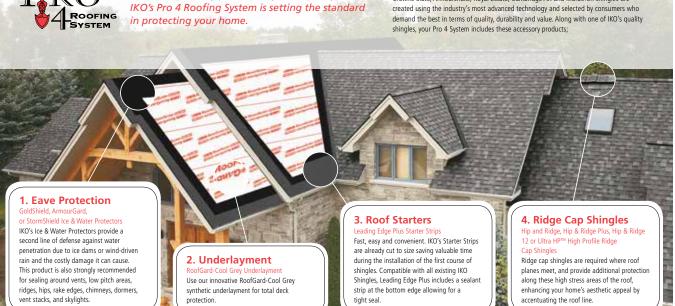

Shingles alone are sometimes not enough to protect your home. IKO has developed a superior multi-layered roofing system incorporating our industry-leading products. IKO's Pro 4 Roofing System is setting the standard