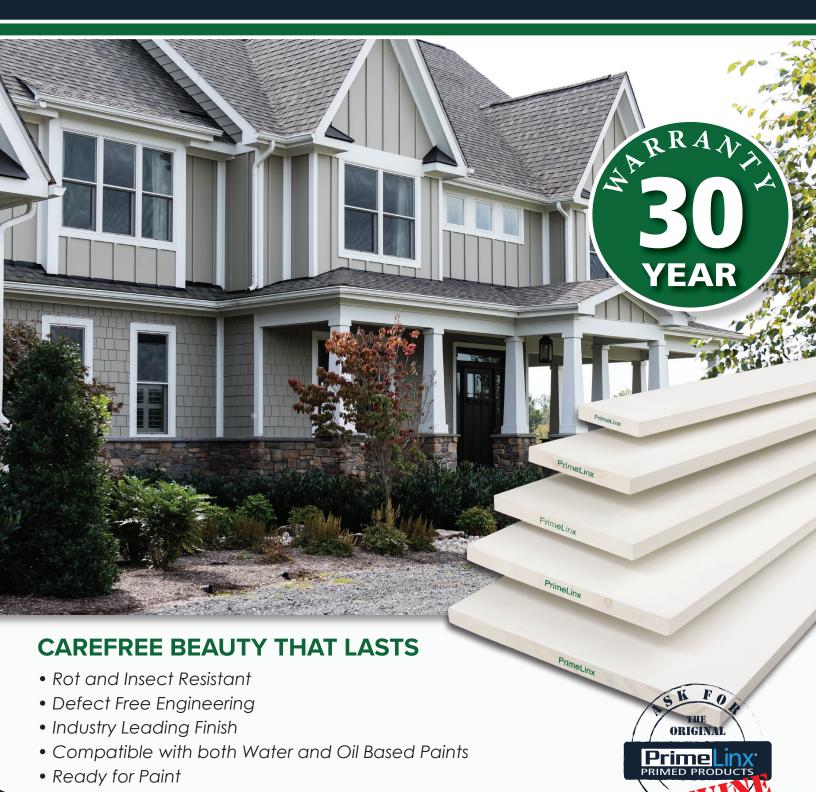

## PRIMED TRIM PRODUCTS

PrimeLinx®EXTRA treated boards feature cutting edge technology to create elegant yet durable trim, that is easy to install and finish. A 30 Year Limited Warranty covers both interior and exterior applications against rot and insect attack. Engineered to be 100% defect free, PrimeLinx®EXTRA offers a smooth, ready to paint surface that provides years of maintenance free beauty.

## **Features & Benefits**

- 30 year Limited Warranty
- Defect Free Engineering through the Finger-Jointing & Edge Gluing Process
- Micro-Units for convenience
- Industry leading finish
- Water based Preservative is infused into wood fiber
- Protected, Primed and ready to paint
- Superior smooth finish (multiple buffing & priming during FJEG process)
- Reversible
- 100% Radiata Pine
- Preferred species for millwork producers
- Excellent nail and screw holding properties
- Wood Fiber is defect free (Clear)
- Insect Resistant
- Resists Rot and Fungal Decay
- Available in a variety of widths and lengths
- Special Exterior Glue meets ASTM D5572 & D5751
- Manufactured to BlueLinx North American standards
- Suitable for multiple applications (Interior and Exterior)
- Every shipment is inspected for quality
- End stamped with your guarantee of PrimeLinx quality
- Grown and harvested from sustainable tree farms.