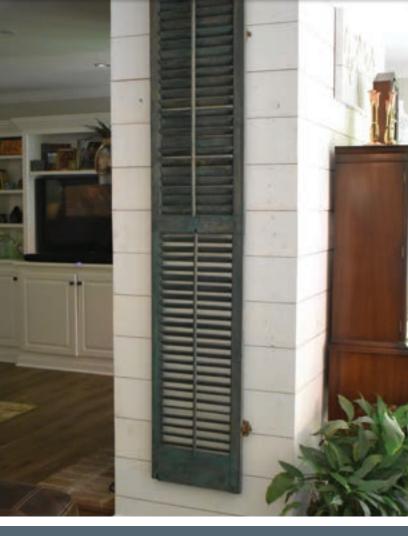

#### **USE ON WALLS OR CEILINGS**

## **VINTAGE COLOR APPLIED**

- Factory Primed and Ready to Paint

# PrimeLinx<sup>®</sup> VINTAGE SHIPLAP

The addition of Vintage Shiplap to the PrimeLinx® family of products offers customers the look of reclaimed wood in two looks - 1/8" self spacing shiplap and authentic narrow line. A Vintage board with a look of aged patina offering a variety of hues and character marking of reclaimed wood.