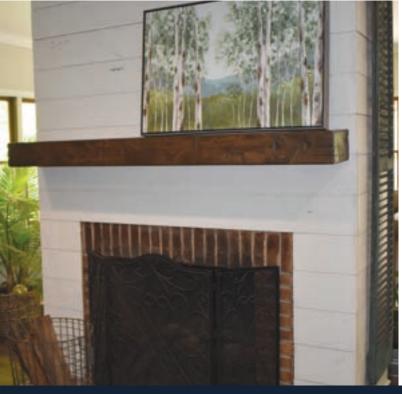

#### **USE ON WALLS OR CEILINGS**

## **VINTAGE COLOR APPLIED**

- Factory Primed and Ready to Paint

# PrimeLinx<sup>®</sup> VINTAGE SHIPLAP

The addition of Vintage Shiplap to the PrimeLinx® family of products offers customers the look of reclaimed wood in two looks - 1/8" self spacing shiplap and authentic narrow line. A Vintage board with a look of aged patina offering a variety of hues and character marking of reclaimed wood.