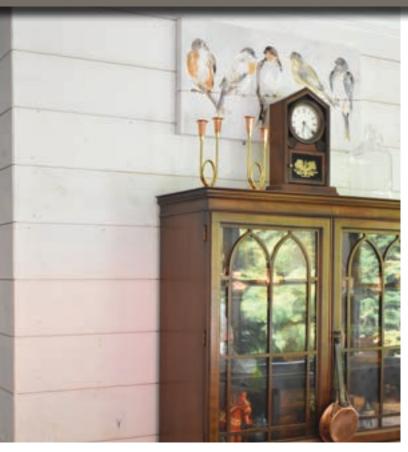

#### **USE ON WALLS OR CEILINGS**

## **VINTAGE COLOR APPLIED**

- Factory Primed and Ready to Paint

# PrimeLinx<sup>®</sup> VINTAGE SHIPLAP

The addition of Vintage Shiplap to the PrimeLinx® family of products offers customers the look of reclaimed wood in two looks - 1/8" self spacing shiplap and authentic narrow line. A Vintage board with a look of aged patina offering a variety of hues and character marking of reclaimed wood.