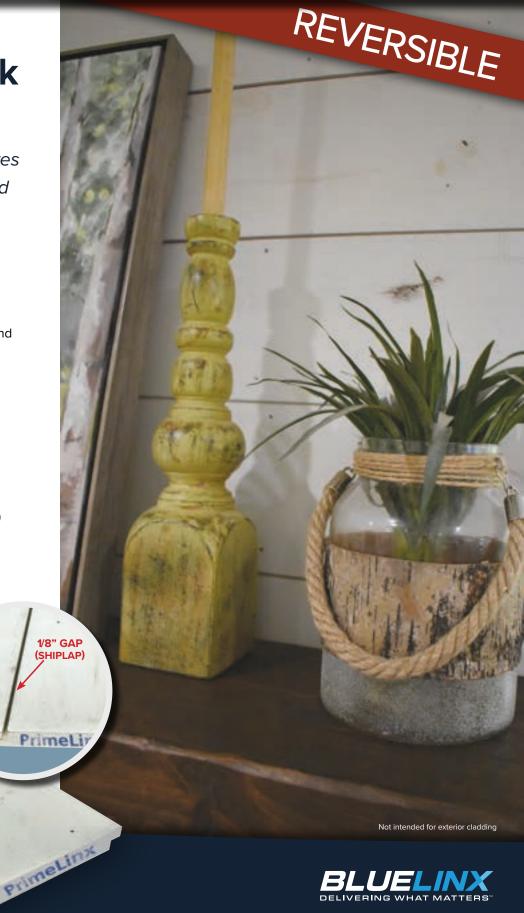

# PrimeLinx VINTAGE SHIPLAP

# Reclaimed Look but *Better*.

PrimeLinx® Vintage Shiplap gives you the look of reclaimed wood in two distinct styles.

## TWO DISTINCT LOOKS (REVERSIBLE)

IARROW

- 1/8" self spacing shiplap
- Authentic narrow line

888.502.2588 bluelinxco.com

# PrimeLinx<sup>®</sup> VINTAGE SHIPLAP

The addition of Vintage Shiplap to the PrimeLinx® family of products offers customers the look of reclaimed wood in two looks - 1/8" self spacing shiplap and authentic narrow line. A Vintage board with a look of aged patina offering a variety of hues and character marking of reclaimed wood.