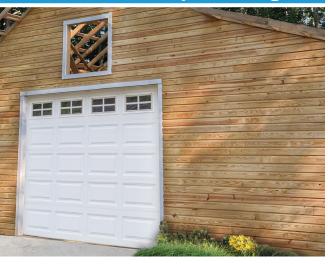

## Pattern 105 German Lap Siding

#### Pattern 105 German Lap Siding

Available Widths (1x6, 1x8)

### **Product Features:**

- · Ship Lap Construction
- Made for Wall Applications
- · Ready to Paint or Stain
- · Made in the USA from Top Quality Southern Yellow Pine
- · Available in 3 Grades

Pattern 105