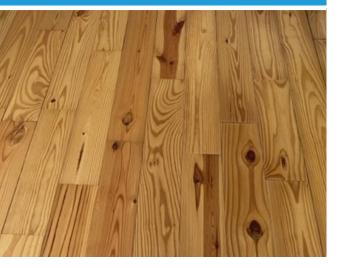

# T&G Flooring with Hollow Back

### Tongue & Groove Flooring w/ Hollow Back

Available Widths (1x4, 1x6, 1x8)

### **Product Features:**

- T&G Construction
- Made for Flooring Applications
- · Ready to Finish
- Made in the USA from Top Quality Southern Yellow Pine
- · Available in 3 Grades

T&G Flooring w/ Hollow back